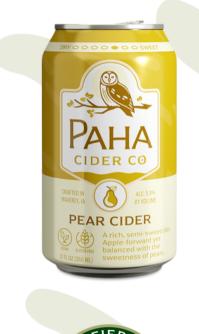

## **Pear Cider**

A rich, semi-sweet cider. Apple-forward yet balanced with the sweetness of pears. Dry  $\rightarrow$  Sweet Scale (I to 7): 5 ABV: 5.9%

This semi-sweet cider features the addition of pears. They add a touch of sweetness and great flavor. What can we say? These two make a perfect pear-ing.

Ingredients list: Apples, pears, fair trade vanilla.

Pairing suggestions: Pork chops, roasted winter squash, shortbread, vanilla ice cream.

## This is for the cider fans who like theirs on the sweet side.

Sizes: 1/6 bbl | 1/2 bbl | 12 oz cans <sub>Coming soon!</sub> Availability: Year-round

Vegan | Gluten Free | No Added Sugar MSRP: \$11.99/4pk